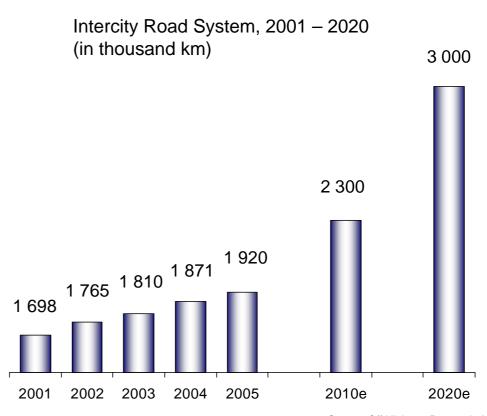

| 17 – 188<br>- 5.9 | 80 – 110<br>- 4.5    | 125 – 600<br>- 15 |

### **Industrial footprint**



### **Distribution footprint**



## **Market shares in Paving**

# **North America Europe** IR Road IR Road Development Development 30% 37%

Source: Ingersoll Rand

## **Market shares in Compaction**

## **North America Europe** IR Road Development 3% IR Road Development 25%

Source: Ingersoll Rand

## Growing market for road building equipment

### **Drivers for growth**

- Building of new road systems in China, India, Eastern Europe and other emerging markets
- Increasing infrastructure investments in Europe and US

### **Example: China**



Source: Off Highway Research, May 2006

### Relative size from a global CE perspective



### Value creation

#### 2/3 of synergies from leverage sales

- Enhanced distribution position in North America
- Leverage on Volvo CE European distribution network to substantially strengthen European compaction

#### 1/3 of synergies from cost rationalization

- Leverage on Volvo purchasing power
- Component commonality
- Industrial optimization

Synergies after 5 years: ~SEK 600 M annually

### **Excellent product complementarities**

Equipment sales 2006 (SEK, M)





- Full range of road construction equipment
- Complete product offering giving dealers an attractive business
- Improved share of mind for Volvo CE at the dealers

### **Acquisition rationale**

- Broadens the Volvo CE product off