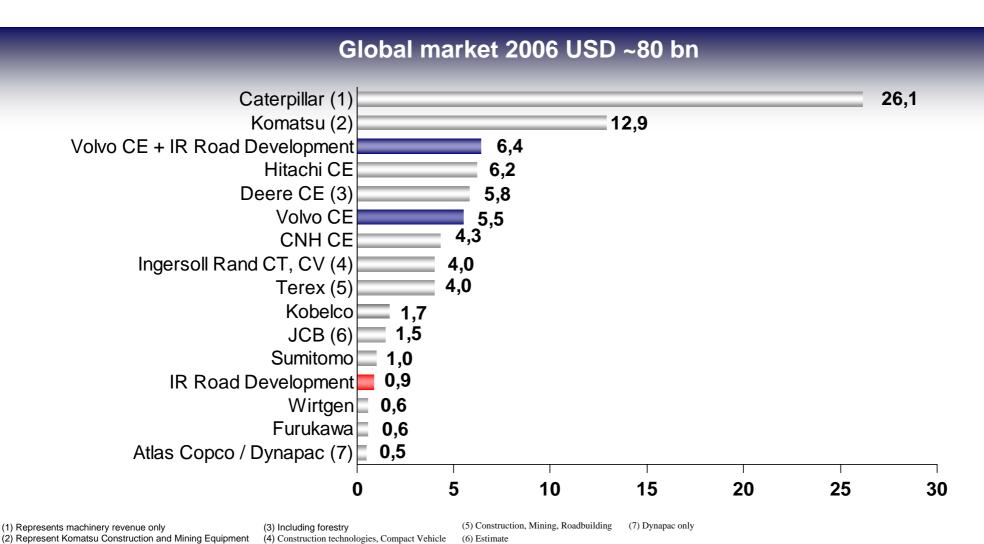

| 17 – 188<br>- 5.9 | 80 – 110<br>- 4.5    | 125 – 600<br>- 15 |

### **Industrial footprint**



### **Distribution footprint**



## **Market shares in Paving**

# **North America Europe** IR Road IR Road Development Development 30% 37%

Source: Ingersoll Rand

## **Market shares in Compaction**

## **North America Europe** IR Road Development 3% IR Road Development 25%

Source: Ingersoll Rand

## Growing market for road building equipment

### **Drivers for growth**

- Building of new road systems in China, India, Eastern Europe and other emerging markets
- Increasing infrastructure investments in Europe and US

### **Example: China**



Source: Off Highway Research, May 2006

### Relative size from a global CE perspective



### Value creation

#### 2/3 of synergies from leverage sales

- Enhanced distribution position in North America
- Leverage on Volvo CE European distribution network to substantially strengthen European compaction

#### 1/3 of synergies from cost rationalization

- Leverage on Volvo purchasing power
- Component commonality
- Industrial optimization

Synergies after 5 years: ~SEK 600 M annually

### **Excellent product complementarities**

Equipment sales 2006 (SEK, M)





- Full range of road construction equipment
- Complete product offering giving dealers an attractive business
- Improved share of mind for Volvo CE at the dealers

### **Acquisition rationale**

- Broadens the Volvo CE product offer and makes Volvo a leading player within road construction
- Provides platform for stron