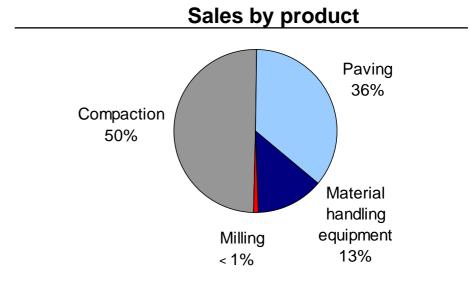

## **Product portfolio**

|                          | SOIL<br>COMPACTION | ASPHALT COMPACTION | SMALL<br>PAVING                                                                                                                                                                                                                                                                                                                                                                                                                                                                                                                                                                                                                                                                                                                                                                                                                                                                                                                                                                                                                                                                                                                                                                                                                                                                                                                                                                                                                                                                                                                                                                                                                                                                                                                                                                                                                                                                                                                                                                                                                                                                                                                | LARGE<br>PAVING   | MATERIAL<br>HANDLING | MILLING           |
|--------------------------|--------------------|--------------------|--------------------------------------------------------------------------------------------------------------------------------------------------------------------------------------------------------------------------------------------------------------------------------------------------------------------------------------------------------------------------------------------------------------------------------------------------------------------------------------------------------------------------------------------------------------------------------------------------------------------------------------------------------------------------------------------------------------------------------------------------------------------------------------------------------------------------------------------------------------------------------------------------------------------------------------------------------------------------------------------------------------------------------------------------------------------------------------------------------------------------------------------------------------------------------------------------------------------------------------------------------------------------------------------------------------------------------------------------------------------------------------------------------------------------------------------------------------------------------------------------------------------------------------------------------------------------------------------------------------------------------------------------------------------------------------------------------------------------------------------------------------------------------------------------------------------------------------------------------------------------------------------------------------------------------------------------------------------------------------------------------------------------------------------------------------------------------------------------------------------------------|-------------------|----------------------|-------------------|
| Products                 |                    |                    | The state of the s |                   |                      |                   |
|                          |                    |                    |                                                                                                                                                                                                                                                                                                                                                                                                                                                                                                                                                                                                                                                                                                                                                                                                                                                                                                                                                                                                                                                                                                                                                                                                                                                                                                                                                                                                                                                                                                                                                                                                                                                                                                                                                                                                                                                                                                                                                                                                                                                                                                                                |                   |                      |                   |
| Engine Power (hp) Liters | 19 – 205<br>- 5.9  | 16 – 185<br>- 5.9  | 73 – 87<br>- 3.8                                                                                                                                                                                                                                                                                                                                                                                                                                                                                                                                                                                                                                                                                                                                                                                                                                                                                                                                                                                                                                                                                                                                                                                                                                                                                                                                                                                                                                                                                                                                                                                                                                                                                                                                                                                                                                                                                                                                                                                                                                                                                                               | 17 – 188<br>- 5.9 | 80 – 110<br>- 4.5    | 125 – 600<br>- 15 |