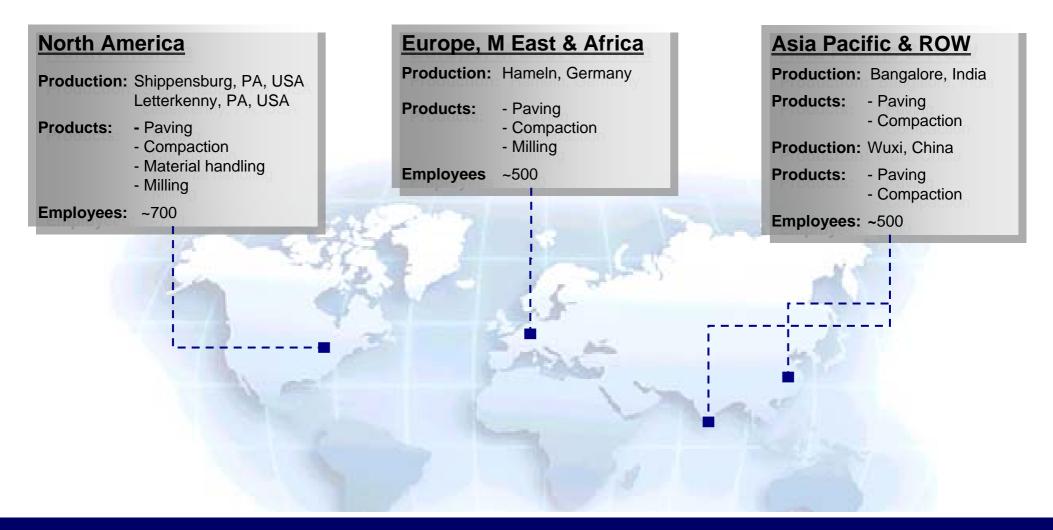

| 17 – 188<br>- 5.9 | 80 – 110<br>- 4.5    | 125 – 600<br>- 15 |

### **Industrial footprint**



### **Distribution footprint**



## **Market shares in Paving**

# **North America Europe** IR Road IR Road Development Development 30% 37%

Source: Ingersoll Rand

## **Market shares in Compaction**

## **North America Europe** IR Road Development 3% IR Road Development 25%

Source: Ingersoll Rand

## Growing market for road building equipment

### **Drivers for growth**

- Building of new road systems in China, India, Eastern Europe and other emerging markets
- Increasing infrastructure investments in Europe and US

### **Example: China**



Source: Off Highway Research, May 2006

### Relative size from a global CE perspective



### Value creation

#### 2/3 of synergies from leverage sales

- Enhanced distribution position in North America
- Leverage on Volvo CE European distribution