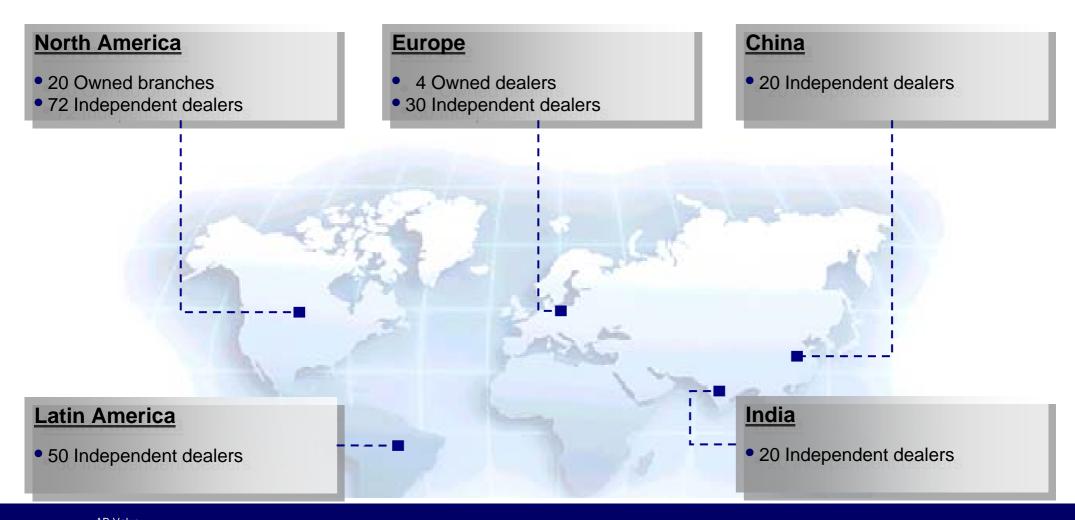

| 17 – 188<br>- 5.9 | 80 – 110<br>- 4.5    | 125 – 600<br>- 15 |

### **Industrial footprint**



### **Distribution footprint**



## **Market shares in Paving**

# **North America Europe** IR Road IR Road Development Development 30% 37%

Source: Ingersoll Rand

## **Market shares in Compaction**

## **North America Europe** IR Road Development 3% IR Road Development 25%

Source: Ingersoll Rand

## Growing market for road building equipment

### **Drivers for growth**

- Building of new road systems in China, India, Eastern Europe and other emerging markets
- Increasing infrastructure investments in Europe and US

### **Example: China**



Source: Off Highway Research, May 2006

### Relative size from a global CE perspective



### Value creation

#### 2/3 of synergies from leverage sales

- Enhanced distribution position in North America
- Leverage on Volvo CE European distribution network to substantially strength