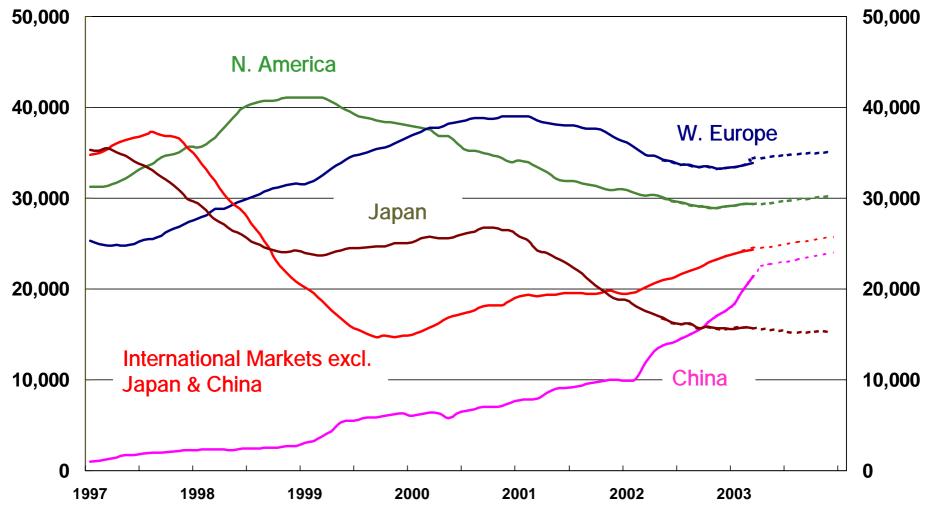

### **Construction Equipment Market**

General Purpose & Production Equipment

Source: OFF Highway Research and Company Estimate

12 month moving rates