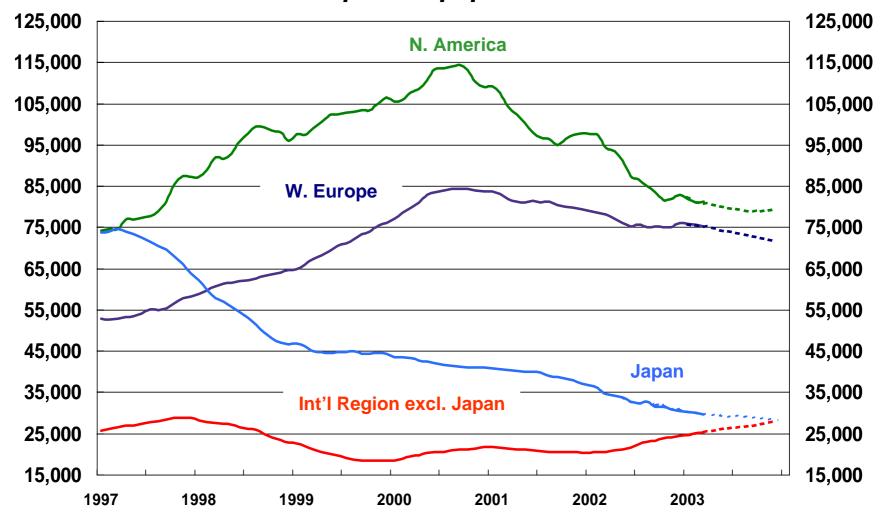

#### Compact Equipment\*

Incl. Compact Excavators, Compact Wheel Loaders, Backhoe Loaders & Skid steer loaders
Source: OFF Highway Research and Company Estimate

12 month moving rates